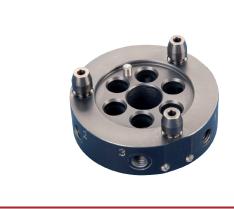

Round quick-changers  $\emptyset$  50 mm, 6 air inlets – gripper side

## Round quick-changers Ø 50 mm, 6 air inlets – gripper side

## Product notes

> Manual interface between robot and gripper system

> Air connections always correctly aligned

> Body made of anodized aluminum alloy