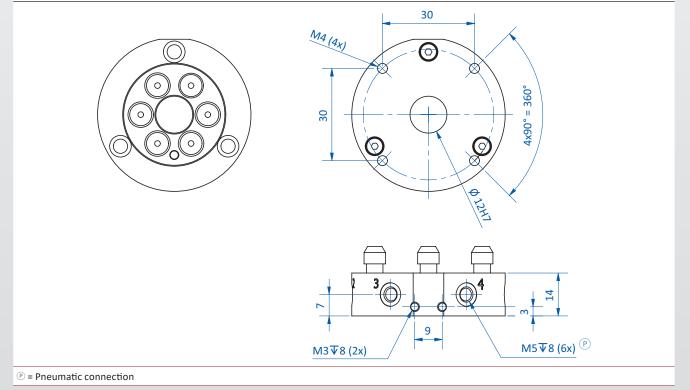

ipper side

## Round quick-changers Ø 50 mm, 6 air inlets – gripper side



## Product notes

> Manual interface between robot and gripper system

> Air connections always correctly aligned

> Body made of anodized aluminum alloy

## **Technical data**

| Item no.                        | SR50-B         |
|---------------------------------|----------------|
| Lifting force [N]               | 200            |
| Number of pneumatic connections | 6xM5           |
| Working pressure [bar (psi)]    | 0 - 6 (0 - 87) |
| Max. torque [Nm]                | 50             |
| Max. bending moment [Nm]        | 30             |
| Weight [g]                      | 69             |
| Suitable electrical connectors  | 20.538         |
|                                 | -              |

## Dimensions